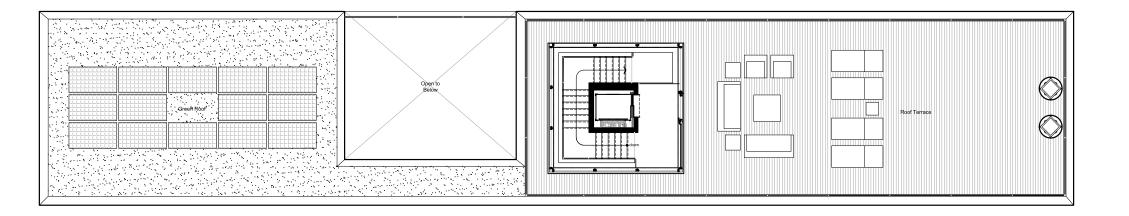

## GROUND LEVEL

- 2,733 SF+/-
- 640 SF+/- Covered Terrace
- 4 Bedrooms with 3 Fixture En-suite's
- 795 SF+/- Detached 3-Car Garage
- Attached Pool House with: – Kitchenette with:
  - Ice Maker
  - Refrigerator
  - Sink
  - Dishwasher
- Full Bathroom
- Mechanical Room
- Elevator

## MAIN LEVEL

- 2,812 SF+/-
- Powder Room
- Pantry
- Chef's Kitchen with Large Center Island and Top-ofthe-line Appliances
- Dining Area
- Great Room with Fireplace
- 445 SF+/- Exterior Terrace
- Primary Bedroom with 5 Fixture En-suite and Dressing Room
- Dual Vanities
- Soaking Tub
- Shower
- Water Closet
- Elevator







- 8' 8" Ceilings
- Elevator
- Laundry Room
- Storage Space
- Opportunity for Full Customization











## ROOFTOP VIEWING DECK

- 1,340 SF+/- of Exterior Living Space
- Elevator