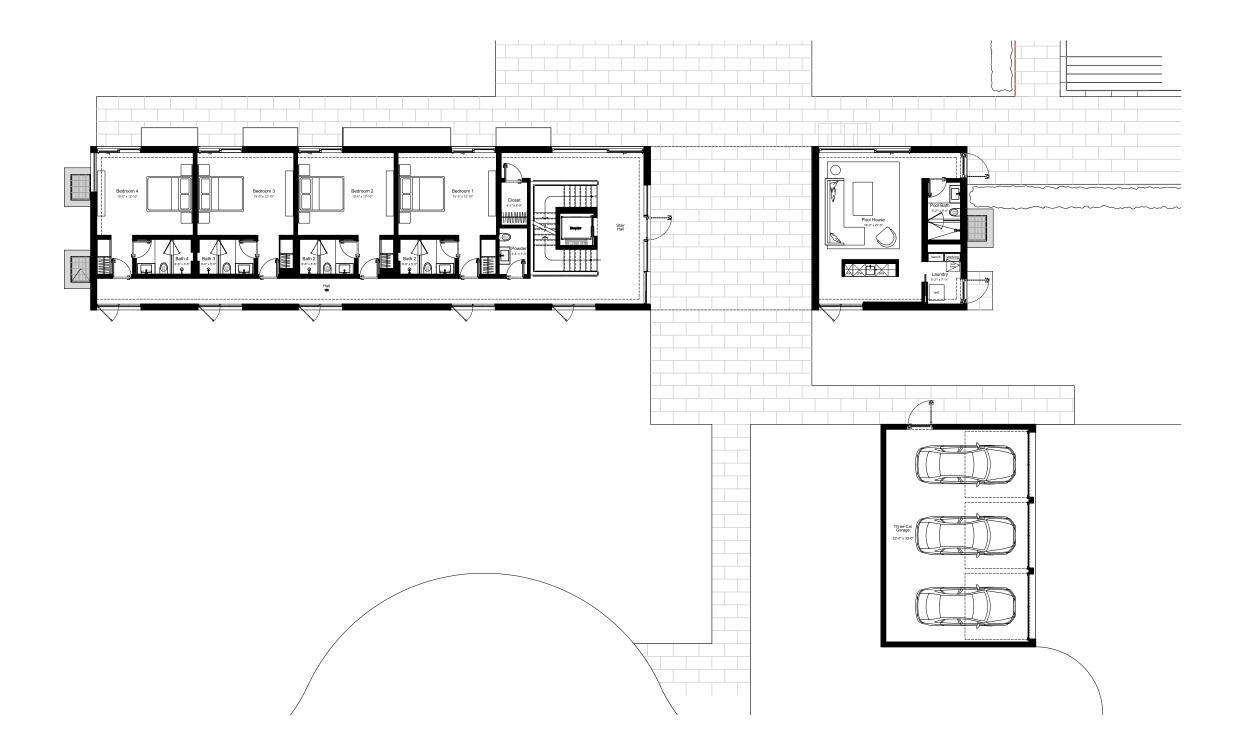

## GROUND LEVEL

- 2,733 SF+/-
- 640 SF+/- Covered Terrace
- 4 Bedrooms with 3 Fixture En-suite's
- 795 SF+/- Detached 3-Car Garage
- Attached Pool House with: – Kitchenette with:
  - Ice Maker
  - Refrigerator
  - Sink
  - Dishwasher
- Full Bathroom
- Mechanical Room
- Elevator