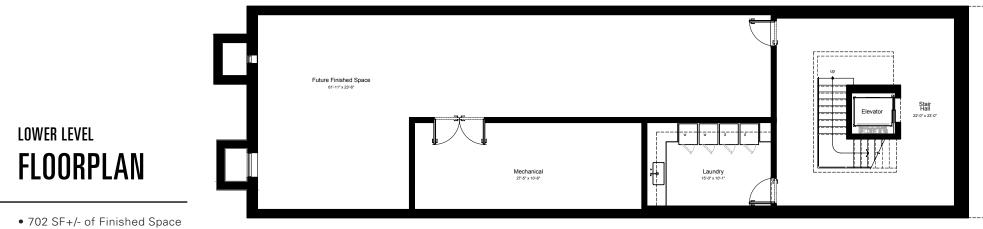

- 8' 8" Ceilings
- Elevator
- Laundry Room
- Storage Space
- Opportunity for Full Customization