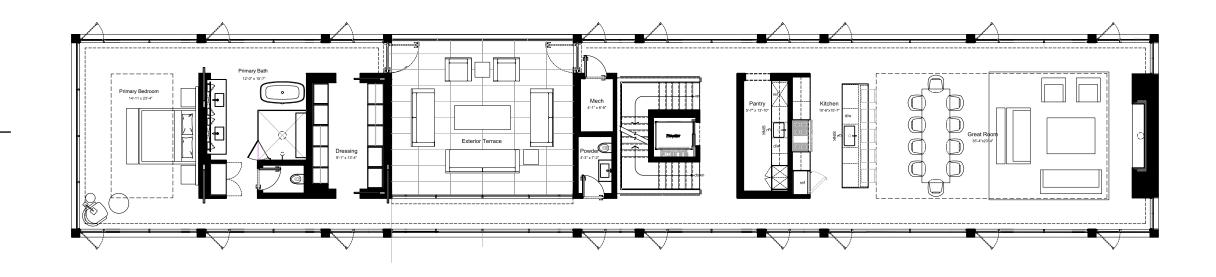

## MAIN LEVEL

- 2,812 SF+/-
- Powder Room
- Pantry
- Chef's Kitchen with Large Center Island and Top-ofthe-line Appliances
- Dining Area
- Great Room with Fireplace
- 445 SF+/- Exterior Terrace
- Primary Bedroom with 5 Fixture En-suite and Dressing Room
- Dual Vanities
- Soaking Tub
- Shower
- Water Closet
- Elevator